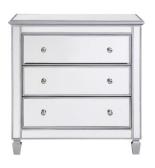

## **Contempo collection**

3 Drawer Bedside Cabinet 33 in.x18 in.x32 in.White Clear

Item No:MF6-1019AW (White)

Item No:MF6-1019S (Silver)

**Available Finishes** 