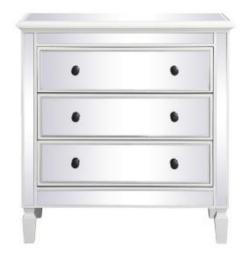

## **Contempo collection**

3 Drawer Bedside Cabinet 33 in.x18 in.x32 in.White Clear

Item No:MF6-1019AW (White)

Item No:MF6-1019S (Silver)

**Available Finishes** 