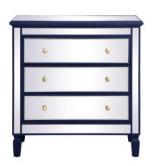

## PRODUCT SPECIFICATION SHEET

## **Contempo collection**

3 Drawer Bedside Cabinet 33 in.x18 in.x32 in.White Clear



Item No:MF6-1019AW (White)







Item No:MF6-1019S (Silver)

## **Dimensions**

| Overall dimensions    | 33"L x 18"W x 32"H          |
|-----------------------|-----------------------------|
| Drawer interior       | 24.375"L x 12.75"W x 4.25". |
| Cabinet interior      | N/A                         |
| shelf weight capacity | N/A                         |

## Specifications

| Specifications                    |                           |
|-----------------------------------|---------------------------|
| Finish                            | 3 Finishes                |
| Material                          | Solid wood and MDF        |
| Drawers included                  | Yes                       |
| number of drawers                 | 3                         |
| drawer glide mechanism            | wood